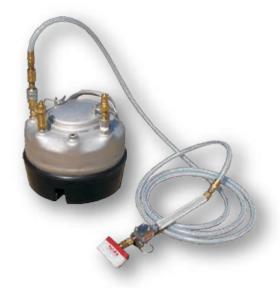

## Self-Operated Cold Gluing System

Valco Melton's hand operated adhesive application systems are adaptable from low volume case sealing and carton closing to woodworking and other custom product assembly requirements. These applications systems ensure longer adhesive life, achieving maximum efficiency, and improved versatility.

- Enclosed systems prevent adhesive contamination and premature drying for longer adhesive life
- Save adhesive waste with a consistent volume of adhesive each time your hand gun is activated
- Operate seamlessly with a variety of adhesives, including high-performance formulas that are not easily applied using other methods