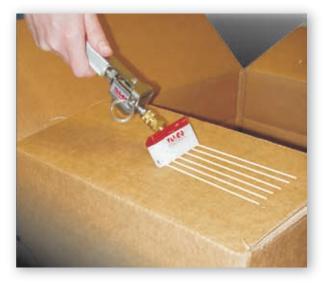

## HAND GLUER

## Self-Operated Cold Gluing System

Valco Melton's hand operated adhesive application systems are adaptable from low volume case sealing and carton closing to woodworking and other custom product assembly requirements. These applications systems ensure longer adhesive life, achieving maximum efficiency, and improved versatility.

## Extrusion

Applicator heads available for various adhesive pattern widths. Standard sizes range from single stripe to 6 inches wide. Custom applicator heads can also be supplied.