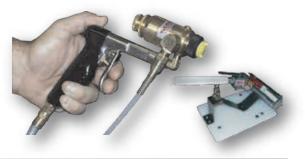

## **Spray Valves**

There are several different spray valves to choose from for high volume or low volume requirements. Models 465 and 472 are self-cleaning and feature adjustable outputs.